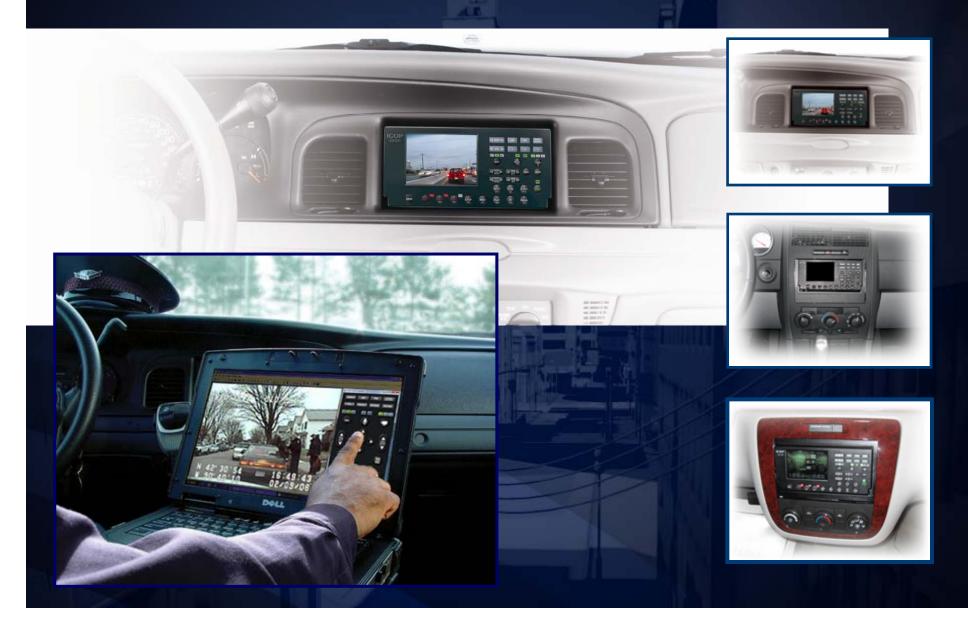

# ICOP Model 20/20®-W

#### and ICOP 20/20 VISION™

- Video & Case File Management
- Chain of Custody Reports
- Viewing Video
- Indexed Files for Fast Search & Retrieval
- Share Video & Other Case Files
   Over Internal Network or the Web
- Secured with Login and Password
- Integrated with Microsoft Active Directory