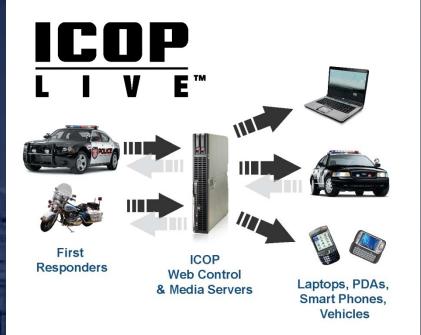

## ICOP LIVETM

- Live Streaming of Video
- Unlimited Multiple/Simultaneous Viewers
- Access through Internet Browser (no software to install)
- Provides Situational Awareness for First
   Responders and Managers