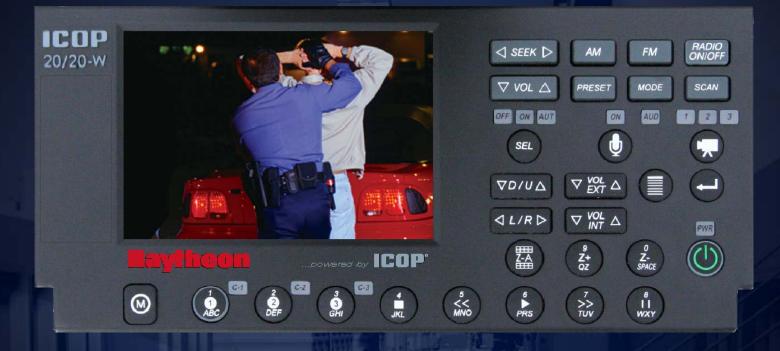

### Breakthrough Products A Technology Leader

ICOP Model 20/20<sup>®</sup>-W ICOP 20/20 VISION™ ICOP EXTREME<sup>™</sup> ICOP DVMS <sup>™</sup> ICOP iVAULT MMS™ ICOP LIVE<sup>™</sup> ICOP Model 4000<sup>™</sup>

# ICOP Model 20/20®-W