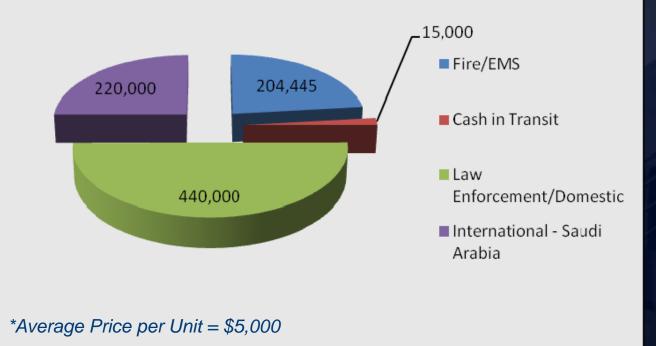

### **Number of Vehicles**

\*\*Percent recurring revenue = XXXX

## Return on Investment

\*Average Price per Unit =

Percent recu

Market Penetration