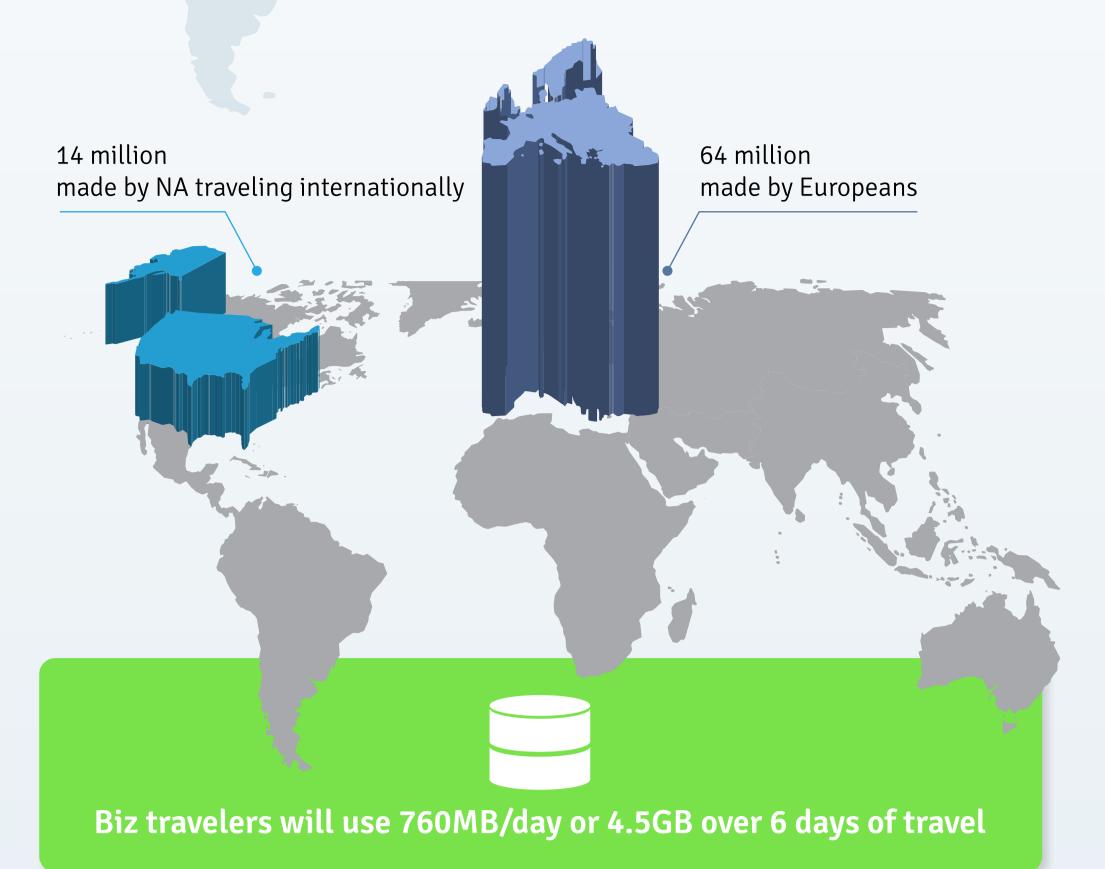

# **International Business Travel**

## 78 million international business trips made in 2014