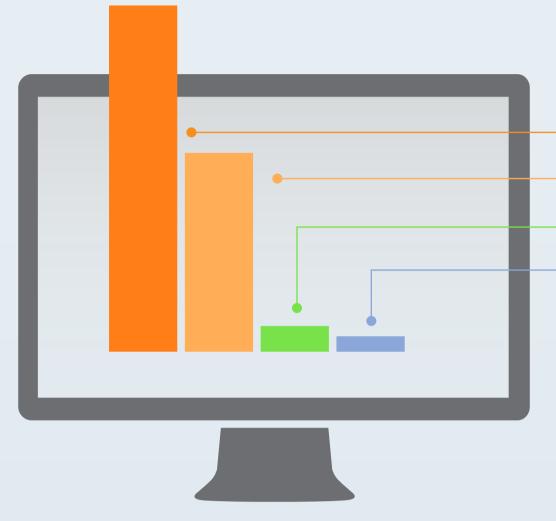

# Average Daily usage of a Business Traveler

| Activity            | MB per day |  |
|---------------------|------------|--|
| Video Conferencing  | 404.5      |  |
| Voice Over Wi-Fi    | 232.2      |  |
| Web browsing        | 29.25      |  |
| VPN apps – CRM, SAP | 17.55      |  |
| Other*              | 75.95      |  |
| Total               | 759.45     |  |

\* Checking Email, GPS map data, LinkedIn Lookups, Facebook, Downloading Presentations, ravel Apps – Uber/Avis, Cloud Calendar/Notes, What'sApp