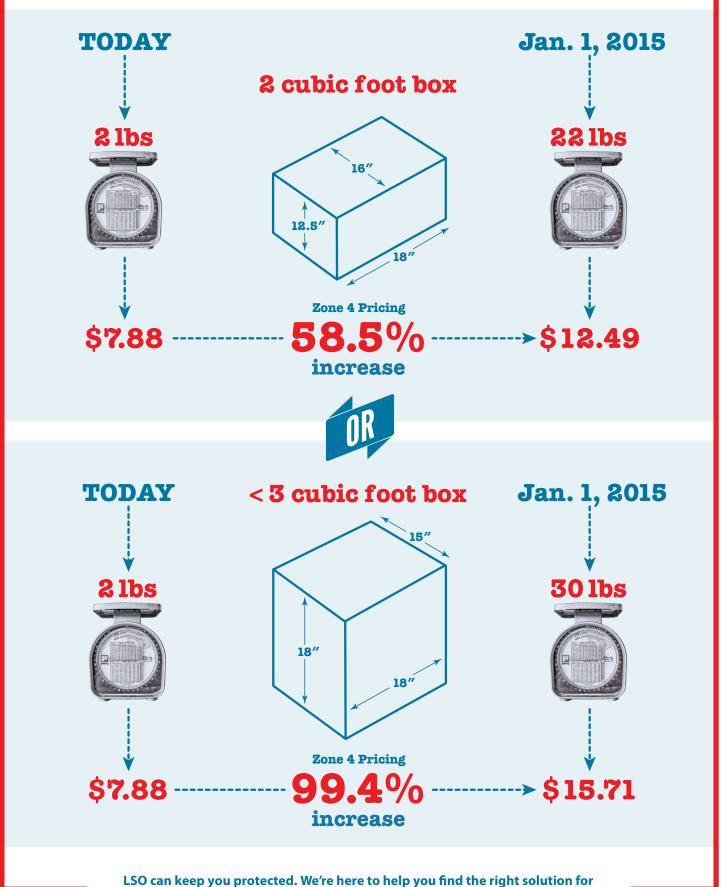

## As you can see, the larger the boxthe greater the cost.

your business. Just email us at DIMRelief@LSO.com or give us a call at 1.800.800.8984.