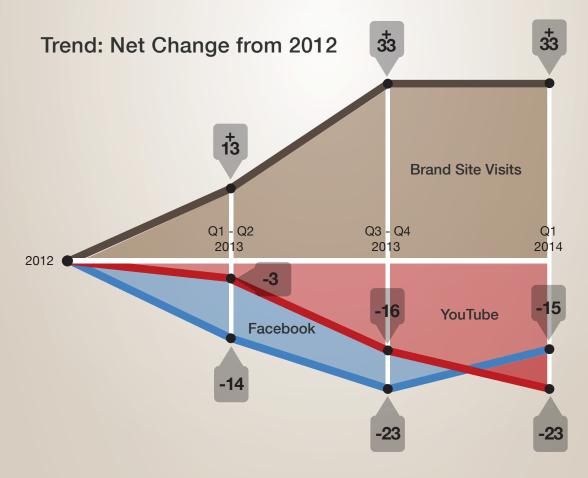

## **Share of Video Engagements**

Jun Group analysis of consumer video engagements found that brands are once again driving viewers to owned digital destinations. Brand owned-and-operated sites doubled their share of clicks in 2013, while total social media share declined by 50%.

## Have social media platforms become less "Like" able?

Since 2012, visits to brand owned-and-operated sites increased significantly. Visits to social destinations experienced an overall decline.

Source: Jun Group, 2,649,909 user initiated engagements between 2012 and Q1 2014