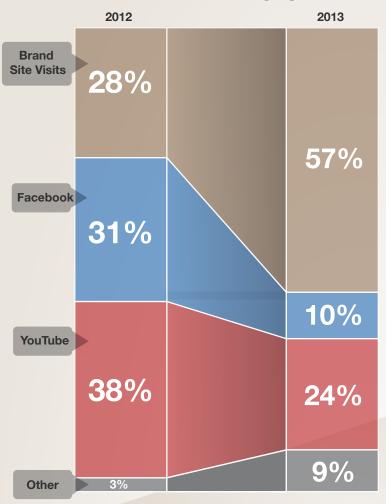

## **Share of Video Engagements**

Jun Group analysis of consumer video engagements found that brands are once again driving viewers to owned digital destinations. Brand owned-and-operated sites doubled their share of clicks in 2013, while total social media share declined by 50%.

## Have social media platforms become less "Like" able?

Since 2012, visits to brand owned-and-operated sites increased significantly. Visits to social destinations experienced an overall decline.

Source: Jun Group, 2,649,909 user initiated engagements between 2012 and Q1 2014