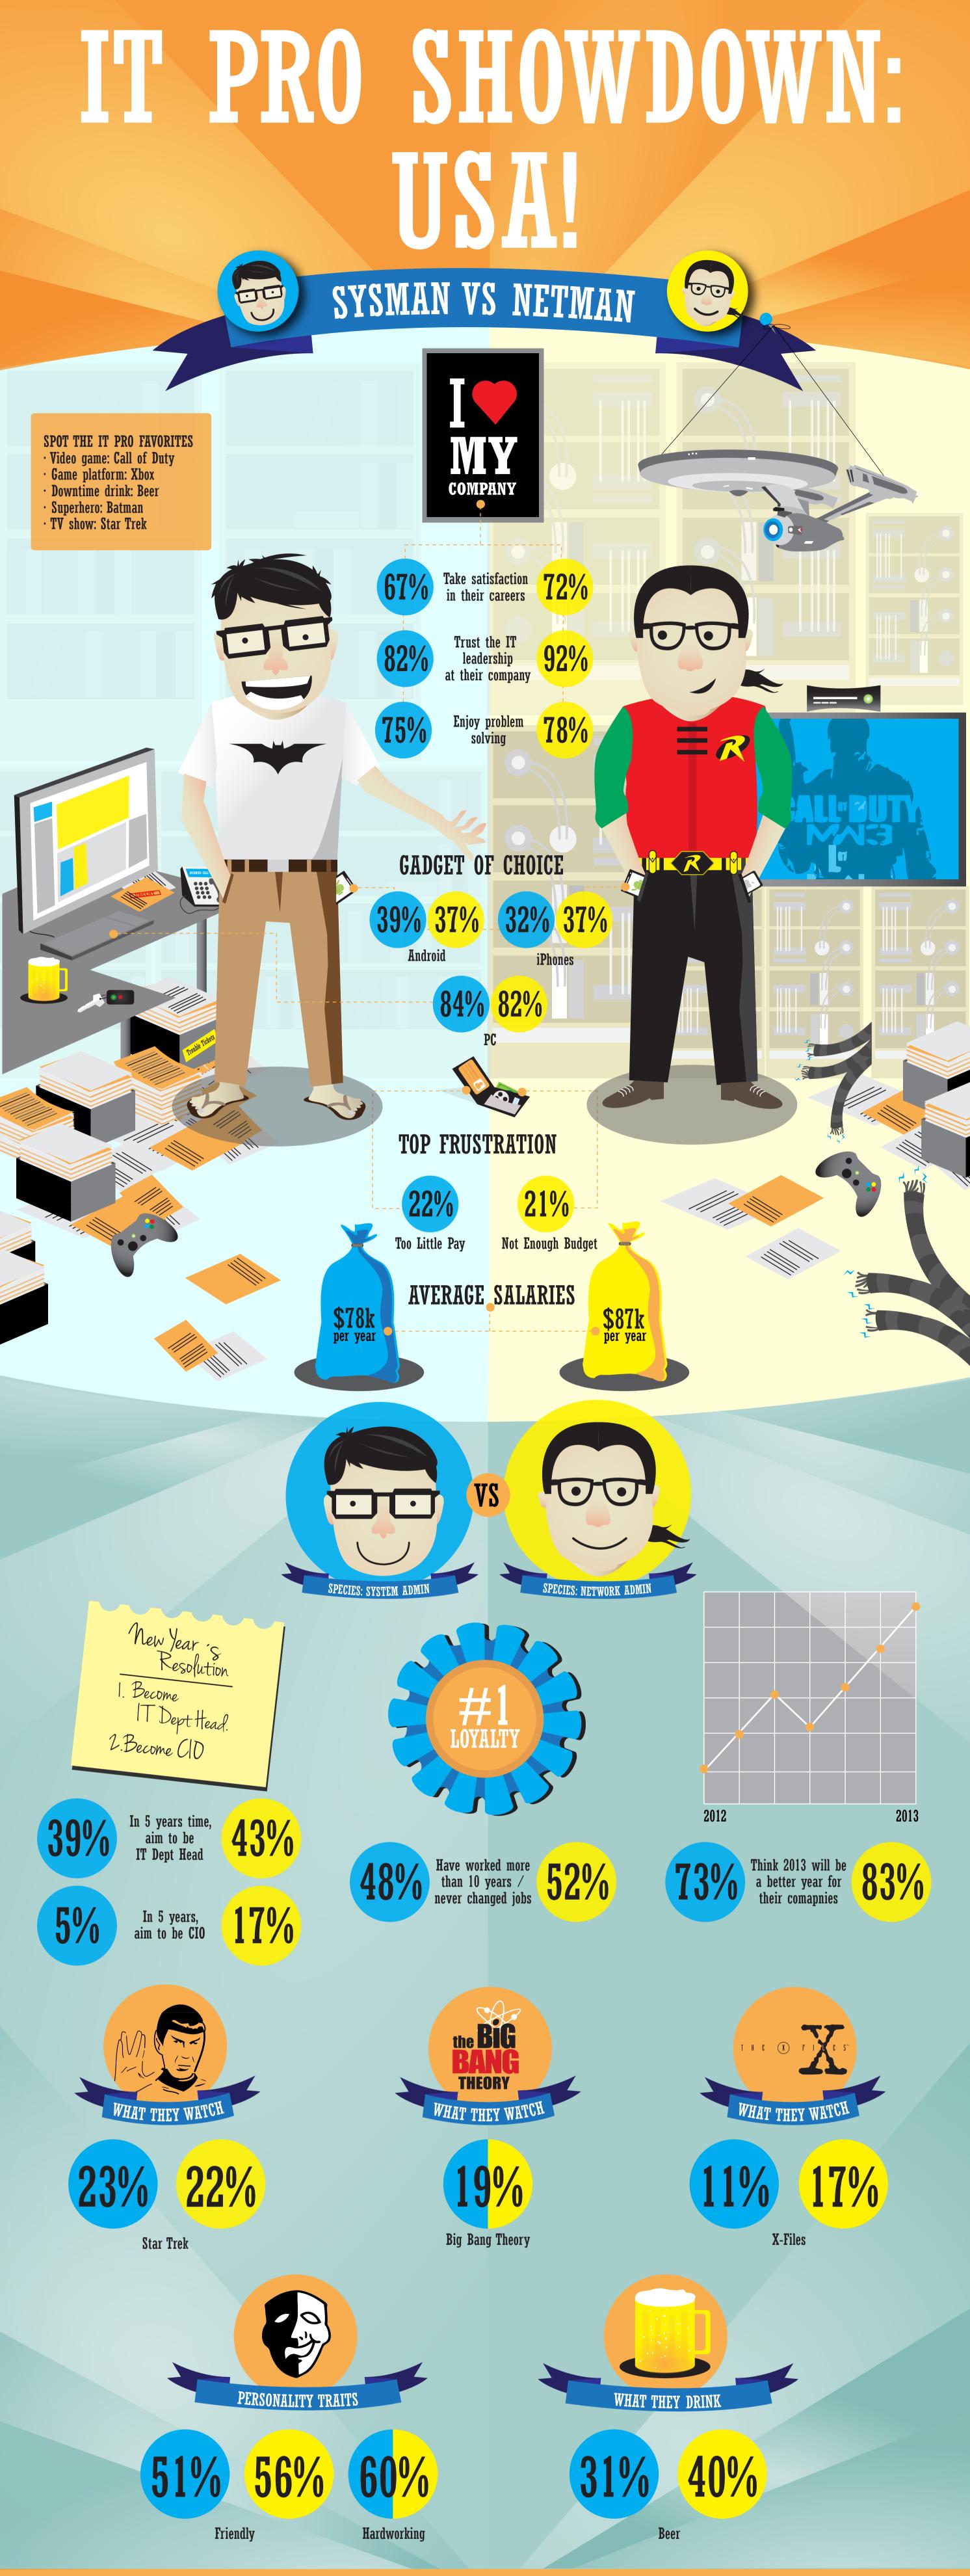

SolarWinds, provider of powerful and affordable, IT management software, conducted an expansive survey in October 2012 to capture the attitudes and preference of over 800 systems and network administrators in the U.S. 1/3 of these respondents were female.

To read more about the survey, go to http://bit.ly/Xij1v5
To explore the complete survey results, go to https://www.slideshare.net/SolarWinds/netadmin-and-sysadmin-survey-results
Agree or disagree with the results? Voice your views on the thwack community forum: http://bit.ly/VRaJZ4 or http://bit.ly/Uz9Cgb