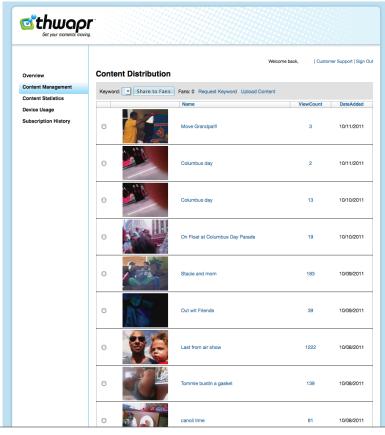

#### **CONTENT STATISTICS**

- Graphical bar chart view of the most popular videos (30+ displayed)
- Statistics for individual videos shown by title and identifier with respect to video views, video Twitter posts, and video sharing (30+ displayed)
- Date range search option for ad-hoc queries by day(s), week(s), month(s), etc.