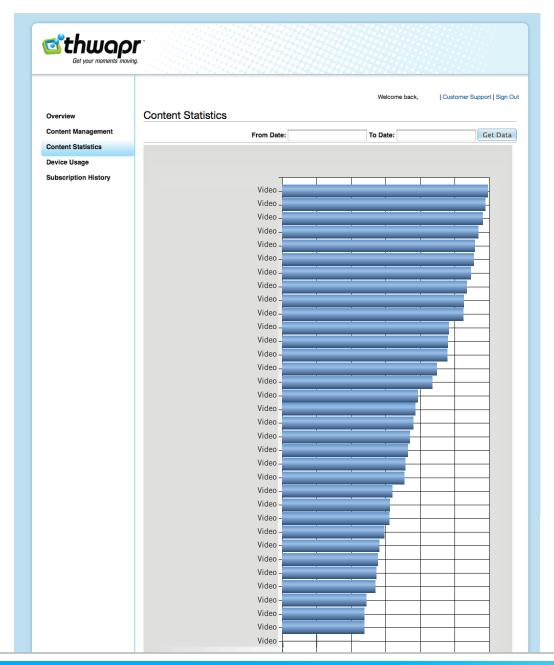

#### **CONTENT STATISTICS**

- Graphical bar chart view of the most popular videos (30+ displayed)
- Statistics for individual videos shown by title and identifier with respect to video views, video Twitter posts, and video sharing (30+ displayed)
- Date range search option for ad-hoc queries by day(s), week(s), month(s), etc.