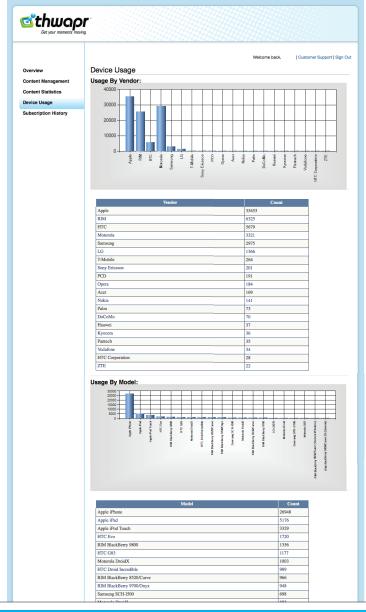

#### **DEVICE USAGE**

### MOBILE DEVICE VENDOR, PHONE MODEL, OPERATING SYSTEM, AND CARRIER STATISTICS

- Graphical bar chart views of mobile device vendors, phone models, and OS
- Statistics for mobile device vendors, phone models, and OS
- Graphical pie chart view of the most popular Tier 1 & Tier 2 carriers (US/Canada)
- Date range search option for ad-hoc queries by day(s), week(s), month(s), etc.