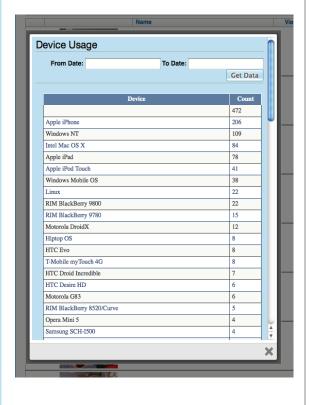

#### **DEVICE USAGE**

### MOBILE DEVICE VENDOR, PHONE MODEL, OPERATING SYSTEM, AND CARRIER STATISTICS

- Graphical bar chart views of mobile device vendors, phone models, and OS
- Statistics for mobile device vendors, phone models, and OS
- Graphical pie chart view of the most popular Tier 1 & Tier 2 carriers (US/Canada)
- Date range search option for ad-hoc queries by day(s), week(s), month(s), etc.