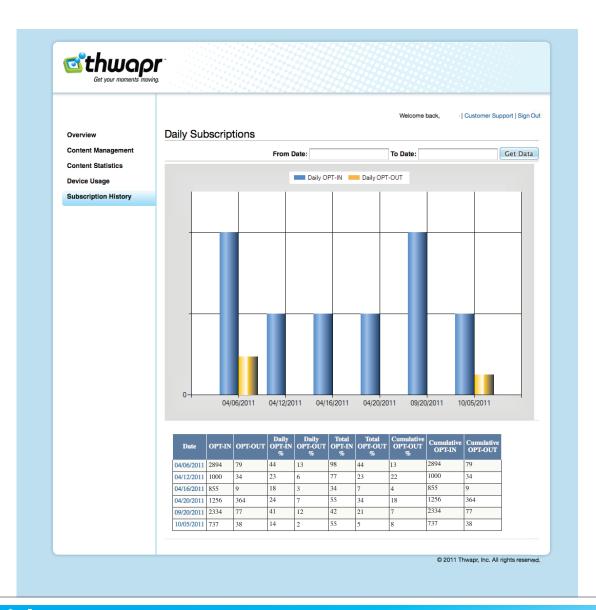

#### **MOBILE VIDEO SUBSCRIBER STATISTICS**

- Graphical bar chart view of opt-in and opt-out mobile video SMS statistics
- Statistics for subscription (total and daily opt-in and opt-out, absolute and %)
- Date range search option for ad-hoc queries by day(s), week(s), month(s), etc.