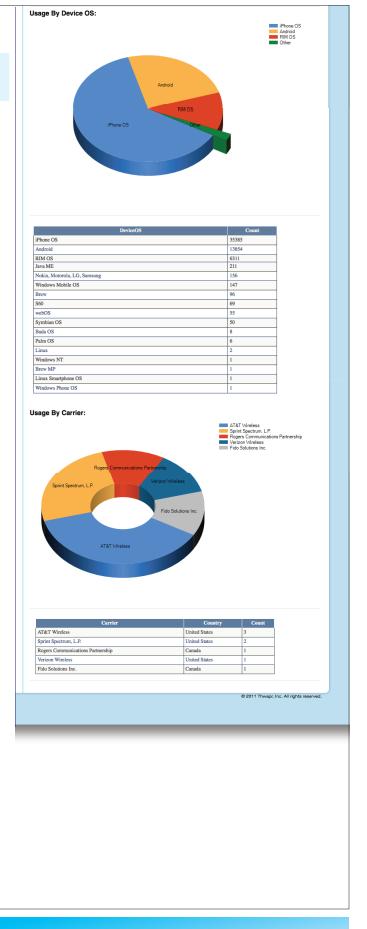

#### **DEVICE USAGE**

### MOBILE DEVICE VENDOR, PHONE MODEL, OPERATING SYSTEM, AND CARRIER STATISTICS

- Graphical bar chart views of mobile device vendors, phone models, and OS
- Statistics for mobile device vendors, phone models, and OS
- Graphical pie chart view of the most popular Tier 1 & Tier 2 carriers (US/Canada)
- Date range search option for ad-hoc queries by day(s), week(s), month(s), etc.